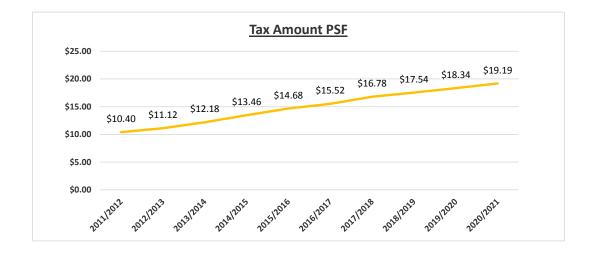

## 1270 Avenue of the Americas Tax Analysis

Block: 1270 Lot: 71

Building SF 599,695

| Year      | Assessment    | Rate    | Tax Amount   | Tax Amount PSF | YOY % Change |
|-----------|---------------|---------|--------------|----------------|--------------|
| 2020/2021 | \$109,211,400 | 10.537% | \$11,507,605 | \$19.19        | 4.63%        |
| 2019/2020 | \$104,378,130 | 10.537% | \$10,998,324 | \$18.34        | 4.59%        |
| 2018/2019 | \$100,017,720 | 10.514% | \$10,515,863 | \$17.54        | 4.48%        |
| 2017/2018 | \$95,732,720  | 10.514% | \$10,065,338 | \$16.78        | 8.17%        |
| 2016/2017 | \$87,998,660  | 10.574% | \$9,304,978  | \$15.52        | 5.72%        |
| 2015/2016 | \$82,599,750  | 10.656% | \$8,801,829  | \$14.68        | 9.08%        |
| 2014/2015 | \$75,525,210  | 10.684% | \$8,069,113  | \$13.46        | 10.46%       |
| 2013/2014 | \$70,766,010  | 10.323% | \$7,305,175  | \$12.18        | 9.51%        |
| 2012/2013 | \$64,835,010  | 10.289% | \$6,670,745  | \$11.12        | 6.92%        |
| 2011/2012 | \$61,454,550  | 10.152% | \$6,238,866  | \$10.40        |              |