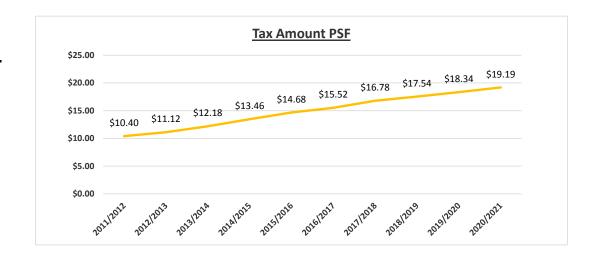

## 1350 Avenue of the Americas Tax Analysis

Block: 1270 Lot: 71

Building SF 599,695

| Year      | Assessment    | Rate    | Tax Amount   | Tax Amount PSF | YOY % Change |
|-----------|---------------|---------|--------------|----------------|--------------|
| 2020/2021 | \$109,211,400 | 10.537% | \$11,507,605 | \$19.19        | 4.63%        |
| 2019/2020 | \$104,378,130 | 10.537% | \$10,998,324 | \$18.34        | 4.59%        |
| 2018/2019 | \$100,017,720 | 10.514% | \$10,515,863 | \$17.54        | 4.48%        |
| 2017/2018 | \$95,732,720  | 10.514% | \$10,065,338 | \$16.78        | 8.17%        |
| 2016/2017 | \$87,998,660  | 10.574% | \$9,304,978  | \$15.52        | 5.72%        |
| 2015/2016 | \$82,599,750  | 10.656% | \$8,801,829  | \$14.68        | 9.08%        |
| 2014/2015 | \$75,525,210  | 10.684% | \$8,069,113  | \$13.46        | 10.46%       |
| 2013/2014 | \$70,766,010  | 10.323% | \$7,305,175  | \$12.18        | 9.51%        |
| 2012/2013 | \$64,835,010  | 10.289% | \$6,670,745  | \$11.12        | 6.92%        |
| 2011/2012 | \$61,454,550  | 10.152% | \$6,238,866  | \$10.40        |              |