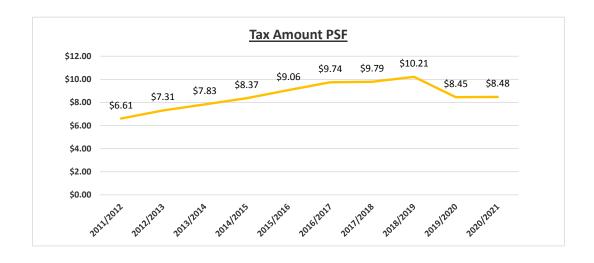

## 601 Lexington Avenue Tax Analysis

Block: 1308 Lot: 1001

Building SF 1,458,210

| Year      | Assessment    | Rate    | Tax Amount   | Tax Amount PSF | YOY % Change |
|-----------|---------------|---------|--------------|----------------|--------------|
| 2020/2021 | \$117,329,400 | 10.537% | \$12,362,999 | \$8.48         | 0.31%        |
| 2019/2020 | \$116,961,425 | 10.537% | \$12,324,225 | \$8.45         | -17.26%      |
| 2018/2019 | \$141,663,521 | 10.514% | \$14,894,503 | \$10.21        | 4.35%        |
| 2017/2018 | \$135,758,420 | 10.514% | \$14,273,640 | \$9.79         | 0.46%        |
| 2016/2017 | \$134,374,870 | 10.574% | \$14,208,799 | \$9.74         | 7.49%        |
| 2015/2016 | \$124,047,730 | 10.656% | \$13,218,526 | \$9.06         | 8.34%        |
| 2014/2015 | \$114,198,850 | 10.684% | \$12,201,005 | \$8.37         | 6.88%        |
| 2013/2014 | \$110,586,190 | 10.323% | \$11,415,812 | \$7.83         | 7.12%        |
| 2012/2013 | \$103,582,300 | 10.289% | \$10,657,376 | \$7.31         | 10.64%       |
| 2011/2012 | \$94,878,850  | 10.152% | \$9,632,101  | \$6.61         |              |