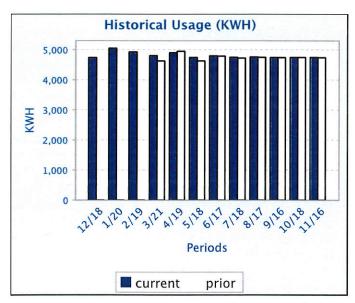

0.000

| TENANT TOTAL USAGE (KWH)- |  | TENANT | <b>TOTAL</b> | <b>USAGE</b> | (KWH)- |
|---------------------------|--|--------|--------------|--------------|--------|
|---------------------------|--|--------|--------------|--------------|--------|